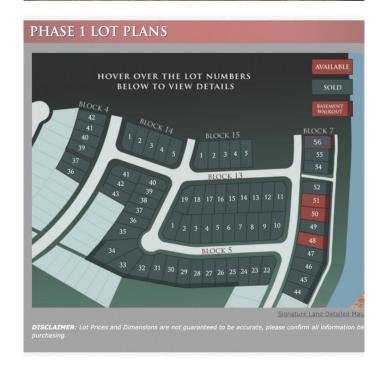

### \$129,255

0 Bedroom, 0.00 Bathroom, Land on 0.12 Acres

Signature Falls, Grande Prairie, Alberta

Welcome home to Signature Falls! Community and family oriented lots located near a park, walking trails and schools. Build your dream home here! Plenty of lots to choose from. Call your Realtor today to find out more!