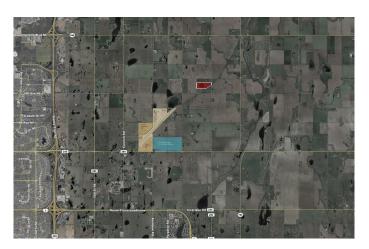

## \$3,600,000

0 Bedroom, 0.00 Bathroom, Land on 60.60 Acres

NONE, Rural Rocky View County, Alberta

Embark on a lucrative business venture with this exceptional 60.6-acre future industrial parcel, strategically located within the County-approved Conrich Area Structure Plan. Nestled northeast of the CN Calgary Logistics Park, the property boasts the potential for direct rail access, offering unparalleled connectivity for your operations. Priced attractively at just under \$60,000 per acre, this represents an outstanding deal for savvy investors and businesses looking to thrive in a burgeoning industrial landscape. Enhance your logistical capabilities even further with the option to acquire the adjacent 40-acre lot. Seize this moment to secure a prime piece of the future industrial hub and propel your business to new heights!

### **Community Information**

Address 252081 Range Road 281

Subdivision NONE

City Rural Rocky View County

County Rocky View County

Province Alberta
Postal Code T1Z 0E9