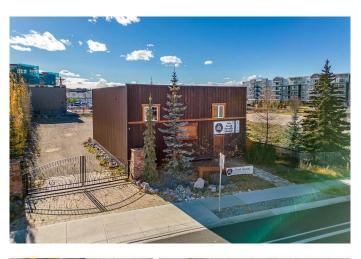

#### \$1,350,000

0 Bedroom, 0.00 Bathroom, Commercial on 0.34 Acres

Downtown, Cochrane, Alberta

Right in the heart of Cochrane! Super versatile building. Large warehouse/shop with a 2000 sq ft main floor and 536 sq ft Boardroom/Office Mezzanine above. Both areas have In-Floor Heat. Additionally for your comfort and health there is a fresh air HVAC system and separate fan for Warehouse /Shop Area. Nice front entrance with a solid custom door and hand made metal staircase to the upper level. Beautiful bathroom with large shower will wow you! The lot size is 14775 sq ft and has a custom metal gate to large secure parking area at rear. This lot is fully fenced with a terrific central location and a multitude of possibilities for future use and development.

## **Community Information**

| Address     | 365 Railway Street W |
|-------------|----------------------|
| Subdivision | Downtown             |

| City<br>County<br>Province<br>Postal Code | Cochrane<br>Rocky View County<br>Alberta<br>T4C1B7 |  |
|-------------------------------------------|----------------------------------------------------|--|
| Interior<br>Heating                       | Boiler, In Floor, Natural Gas, See Remarks         |  |
| Exterior<br>Roof                          | Metal                                              |  |
| Construction<br>Foundation                | Metal<br>Metal Siding, Wood Siding<br>Slab         |  |
| Additional Information                    |                                                    |  |
| Date Listed<br>Days on Market<br>Zoning   | December 7th, 2023<br>482<br>I-CG                  |  |
|                                           |                                                    |  |