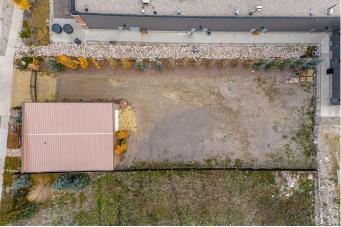

#### \$1,350,000

0 Bedroom, 0.00 Bathroom, Commercial on 0.34 Acres

Downtown, Cochrane, Alberta

Right in the heart of Cochrane! Super versatile building. Large warehouse/shop with a 2000 sq ft main floor and 536 sq ft Boardroom/Office Mezzanine above. Both areas have In-Floor Heat. Additionally for your comfort and health there is a fresh air HVAC system and separate fan for Warehouse /Shop Area. Nice front entrance with a solid custom door and hand made metal staircase to the upper level. Beautiful bathroom with large shower will wow you! The lot size is 14775 sq ft and has a custom metal gate to large secure parking area at rear. This lot is fully fenced with a terrific central location and a multitude of possibilities for future use and development.

## **Community Information**

| Address     | 365 Railway Street W |
|-------------|----------------------|
| Subdivision | Downtown             |

| City<br>County<br>Province<br>Postal Code | Cochrane<br>Rocky View County<br>Alberta<br>T4C1B7 |  |
|-------------------------------------------|----------------------------------------------------|--|
| Interior<br>Heating                       | Boiler, In Floor, Natural Gas, See Remarks         |  |
| Exterior<br>Roof                          | Metal                                              |  |
| Construction<br>Foundation                | Metal<br>Metal Siding, Wood Siding<br>Slab         |  |
| Additional Information                    |                                                    |  |
| Date Listed<br>Days on Market<br>Zoning   | December 7th, 2023<br>482<br>I-CG                  |  |
|                                           |                                                    |  |