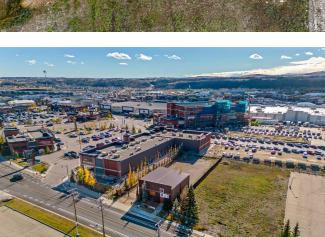

#### \$1,350,000

0 Bedroom, 0.00 Bathroom, Commercial on 0.34 Acres

Downtown, Cochrane, Alberta

Right in the heart of Cochrane! Super versatile building. Large warehouse/shop with a 2000 sq ft main floor and 536 sq ft Boardroom/Office Mezzanine above. Both areas have In-Floor Heat. Additionally for your comfort and health there is a fresh air HVAC system and separate fan for Warehouse /Shop Area. Nice front entrance with a solid custom door and hand made metal staircase to the upper level. Beautiful bathroom with large shower will wow you! The lot size is 14775 sq ft and has a custom metal gate to large secure parking area at rear. This lot is fully fenced with a terrific central location and a multitude of possibilities for future use and development.

## **Community Information**

| Address     | 365 Railway Street W |
|-------------|----------------------|
| Subdivision | Downtown             |

| City<br>County<br>Province<br>Postal Code | Cochrane<br>Rocky View County<br>Alberta<br>T4C1B7 |  |
|-------------------------------------------|----------------------------------------------------|--|
| Interior<br>Heating                       | Boiler, In Floor, Natural Gas, See Remarks         |  |
| Exterior<br>Roof                          | Metal                                              |  |
| Construction<br>Foundation                | Metal<br>Metal Siding, Wood Siding<br>Slab         |  |
| Additional Information                    |                                                    |  |
| Date Listed<br>Days on Market<br>Zoning   | December 7th, 2023<br>482<br>I-CG                  |  |
|                                           |                                                    |  |