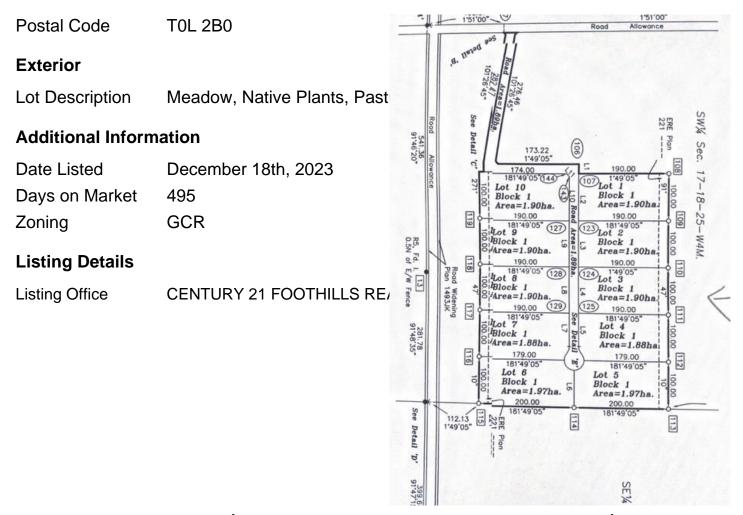

#### \$192,500

0 Bedroom, 0.00 Bathroom, Land on 5.00 Acres

NONE, Rural Vulcan County, Alberta

Here is your chance to bring your ideas and purchase your very own acreage lot. With the Grouped Country Residential zoning it will give you numerous options under the permitted and discretionary uses. There are very limited acreage lots available at this size and price. At just under 5 acres the possibilities are endless. For the naturalists these lots still contain untouched prairie wool grasses. The County of Vulcan has been a gem to deal with as well as the inspectors making the development process straightforward. Call your favorite agent today and lets discuss options!!!

## **Essential Information**

| MLS® #    | A2098211         |
|-----------|------------------|
| Price     | \$192,500        |
| Bathrooms | 0.00             |
| Acres     | 5.00             |
| Туре      | Land             |
| Sub-Type  | Residential Land |
| Status    | Active           |
|           |                  |

### **Community Information**

| Address     | Vulcan County       |
|-------------|---------------------|
| Subdivision | NONE                |
| City        | Rural Vulcan County |
| County      | Vulcan County       |
| Province    | Alberta             |
|             |                     |