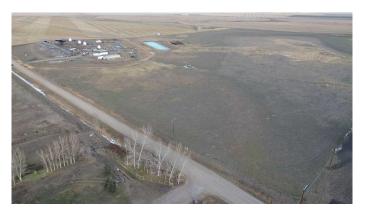

## \$495,000

0 Bedroom, 0.00 Bathroom, Agri-Business on 60.00 Acres

NONE, Rural Lethbridge County, Alberta

A 60-acre plot of arid land is available for purchase, with a designated home site located on the northwest corner. As the property is surrounded by irrigation, it would be advisable to apply for water rights to optimize the land. Once approved, you can install a pivot to make the most of the area. The current land owner would like to sell the property and rent the home site back from you for a period of the next five to ten years if possible.

#### Exterior

Lot Description Farm, Pasture