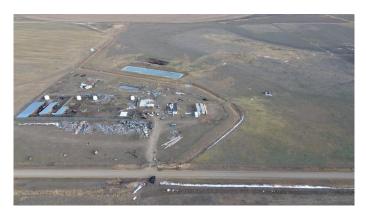

## \$495,000

0 Bedroom, 0.00 Bathroom, Agri-Business on 60.00 Acres

NONE, Rural Lethbridge County, Alberta

A 60-acre plot of arid land is available for purchase, with a designated home site located on the northwest corner. As the property is surrounded by irrigation, it would be advisable to apply for water rights to optimize the land. Once approved, you can install a pivot to make the most of the area. The current land owner would like to sell the property and rent the home site back from you for a period of the next five to ten years if possible.

#### Exterior

Lot Description Farm, Pasture