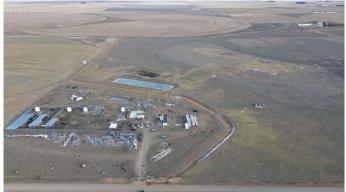

## \$495,000

0 Bedroom, 0.00 Bathroom, Agri-Business on 60.00 Acres

NONE, Rural Lethbridge County, Alberta

A 60-acre plot of arid land is available for purchase, with a designated home site located on the northwest corner. As the property is surrounded by irrigation, it would be advisable to apply for water rights to optimize the land. Once approved, you can install a pivot to make the most of the area. The current land owner would like to sell the property and rent the home site back from you for a period of the next five to ten years if possible.

#### Exterior

Lot Description Farm, Pasture