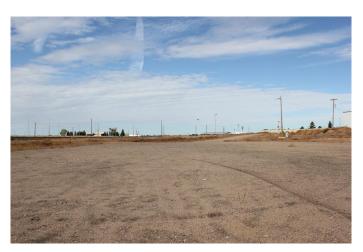

### \$3,000

0 Bedroom, 0.00 Bathroom, Land on 3.60 Acres

Brier Park Industrial, Medicine Hat, Alberta

Industrial land for lease in Brier Park Industrial Park. This land is triangular shaped and approximately 3.6 acres. Land is level, graveled and partially fenced with electrical on site.