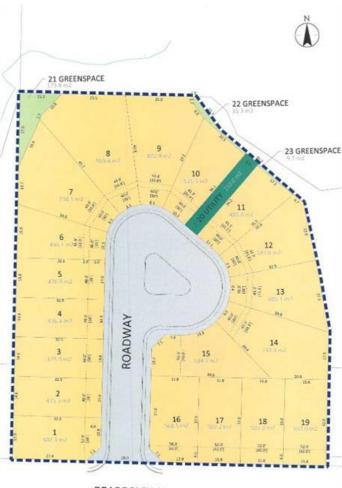

#### \$169,900

0 Bedroom, 0.00 Bathroom, Land on 0.13 Acres

Henner's Landing, Lacombe, Alberta

Arguably the best lots available in Lacombe to build on. Located in Lacombe's newest subdivision featuring 19 lots. Most lots feature walkout options and spectacular views of the lakes. Backing onto municipal reserves and Lacombe's famous walking trails. These types of lots don't come around often and won't come again anytime soon. Possession is slated for June 1, 2025. If you are looking for that special lot to build your dream home in what will soon be the "place to live" in Lacombe here it is.

#### **Community Information**

| Address     | 4726 Beardsley Avenue |
|-------------|-----------------------|
| Subdivision | Henner's Landing      |
| City        | Lacombe               |
| County      | Lacombe               |
| Province    | Alberta               |
| Postal Code | T4L1Y9                |

#### Exterior

| Lot Description | Creek/River/Stream/Pond, | Cul-De-Sac, | Environmental | Reserve, |
|-----------------|--------------------------|-------------|---------------|----------|
|                 | Rectangular Lot, Views   |             |               |          |