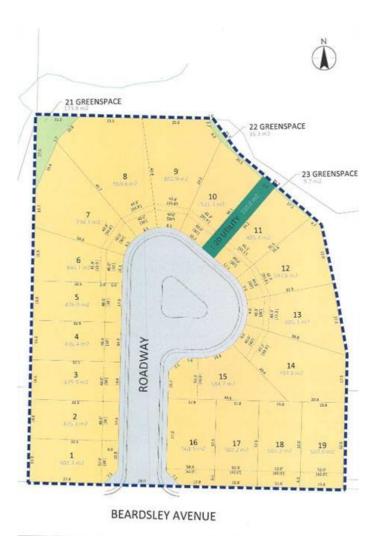

#### \$189,900

0 Bedroom, 0.00 Bathroom, Land on 0.14 Acres

Henner's Landing, Lacombe, Alberta

Arguably the best lots available in Lacombe to build on. Located in Lacombe's newest subdivision featuring 19 lots. Most lots feature walkout options and spectacular views of the lakes. Backing onto municipal reserves and Lacombe's famous walking trails. These types of lots don't come around often and won't come again anytime soon. Possession is slated for June 1, 2025. If you are looking for that special lot to build your dream home in what will soon be the "place to live" in Lacombe here it is.

#### **Community Information**

| Address     | 4728 Beardsley Avenue |
|-------------|-----------------------|
| Subdivision | Henner's Landing      |
| City        | Lacombe               |
| County      | Lacombe               |
| Province    | Alberta               |
| Postal Code | T4L1Y9                |

## Exterior

Lot Description Corner Lot, Creek/River/Stream/Pond, Cul-De-Sac, Environmental Reserve, Views