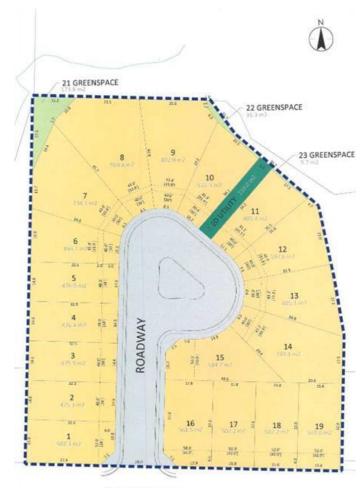

### \$158,000

0 Bedroom, 0.00 Bathroom, Land on 0.14 Acres

Henner's Landing, Lacombe, Alberta

Arguably the best lots available in Lacombe to build on. Located in Lacombe's newest subdivision featuring 19 lots. Most lots feature walkout options and spectacular views of the lakes. Backing onto municipal reserves and Lacombe's famous walking trails. These types of lots don't come around often and won't come again anytime soon. Possession is slated for June 1, 2025. If you are looking for that special lot to build your dream home in what will soon be the "place to live" in Lacombe here it is.

### **Essential Information**

MLS® # A2098928 Price \$158,000

Bathrooms 0.00
Acres 0.14
Type Land

Sub-Type Residential Land

Status Active

## **Community Information**

Address 30 Henner's Place Subdivision Henner's Landing

City Lacombe
County Lacombe
Province Alberta
Postal Code T4L1Y9

**BEARDSLEY AVENUE** 

### **Exterior**

Lot Description Creek/River/Stream/Pond, Cul-De-Sac, Environmental Reserve, Pie

Shaped Lot, Views