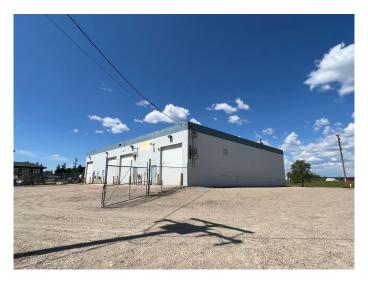

### \$1,399,999

0 Bedroom, 0.00 Bathroom, Commercial on 0.60 Acres

NONE, Edson, Alberta

INVESTORS take a look at this 10137 sqft freestanding Commercial building located on 4th Avenue with Hwy 16 Exposure (on one-way heading west) and zoned C-2 Service Commercial. The building is comprised of approx. 7212 sqft of shop/warehouse space, 2000 sqft of office space on the main level and 2000 sqft of office, conference room space on the mezzanine level. Some features include three phase power, furnace/forced air heat plus some radiant heat in main shop area. 4 overhead 14' doors, 6 bathrooms (2 with showers), conference room has a full kitchen. Ample parking both in front and the rear with lots of storage. New 5 year lease signed May 1st, 2024 to May 1, 2029 for \$10,000 per month plus CAC of \$2000 per month. Listing Includes the fenced chain link and barb wire compound consisting of 26,000+ sqft, Lot 10 Block 202 Plan 8022726 (separate title)

Built in 1982

#### **Essential Information**

MLS® # A2099387 Price \$1,399,999

Bathrooms 0.00 Acres 0.60 Year Built 1982

Type Commercial Sub-Type Warehouse

Status Active