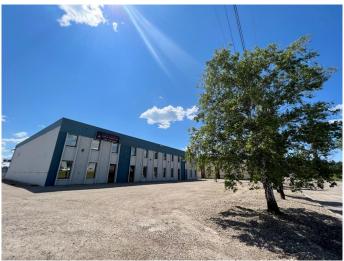

### \$1,399,999

0 Bedroom, 0.00 Bathroom, Commercial on 0.60 Acres

NONE, Edson, Alberta

INVESTORS take a look at this 10137 sqft freestanding Commercial building located on 4th Avenue with Hwy 16 Exposure (on one-way heading west) and zoned C-2 Service Commercial. The building is comprised of approx. 7212 sqft of shop/warehouse space, 2000 sqft of office space on the main level and 2000 sqft of office, conference room space on the mezzanine level. Some features include three phase power, furnace/forced air heat plus some radiant heat in main shop area. 4 overhead 14' doors, 6 bathrooms (2 with showers), conference room has a full kitchen. Ample parking both in front and the rear with lots of storage. New 5 year lease signed May 1st, 2024 to May 1, 2029 for \$10,000 per month plus CAC of \$2000 per month. Listing Includes the fenced chain link and barb wire compound consisting of 26,000+ sqft, Lot 10 Block 202 Plan 8022726 (separate title)

Built in 1982

#### **Essential Information**

MLS® # A2099387 Price \$1,399,999

Bathrooms 0.00 Acres 0.60 Year Built 1982

Type Commercial Sub-Type Warehouse

Status Active