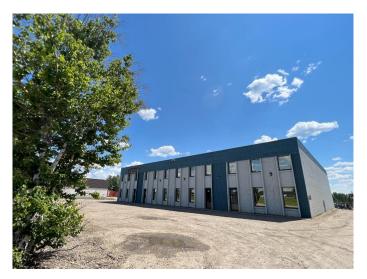

### \$1,399,999

0 Bedroom, 0.00 Bathroom, Commercial on 0.60 Acres

NONE, Edson, Alberta

INVESTORS take a look at this 10137 sqft freestanding Commercial building located on 4th Avenue with Hwy 16 Exposure (on one-way heading west) and zoned C-2 Service Commercial. The building is comprised of approx. 7212 sqft of shop/warehouse space, 2000 sqft of office space on the main level and 2000 sqft of office, conference room space on the mezzanine level. Some features include three phase power, furnace/forced air heat plus some radiant heat in main shop area. 4 overhead 14' doors, 6 bathrooms (2 with showers), conference room has a full kitchen. Ample parking both in front and the rear with lots of storage. New 5 year lease signed May 1st, 2024 to May 1, 2029 for \$10,000 per month plus CAC of \$2000 per month. Listing Includes the fenced chain link and barb wire compound consisting of 26,000+ sqft, Lot 10 Block 202 Plan 8022726 (separate title)

Built in 1982

#### **Essential Information**

MLS® # A2099387 Price \$1,399,999

Bathrooms 0.00 Acres 0.60 Year Built 1982

Type Commercial Sub-Type Warehouse

Status Active