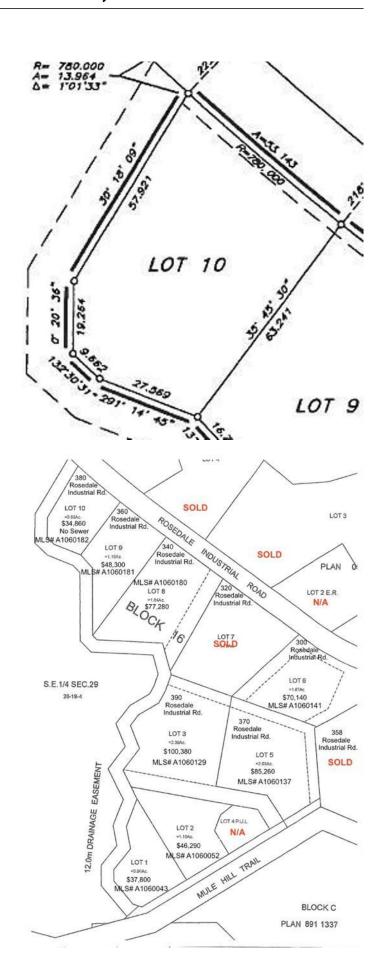

\*\*\*Residential uses not allowed on this land\*\*\* Lot 10 is 0.83 Acres. Legal Description: Lot 10 Block 16 Plan 0614150 Roll: 19061000 | 2024 taxes: \$698.00 | Lot size: 0.830 Acres | Land Use / Zoning: ED | Title number: 061 478 257 +8 LINC Number: 0032 045 933 | non financial encumbrances: 811 117 857 23/06/1981 UTILITY RIGHT OF WAY GRANTEE - ICG UTILITIES (PLAINS-WESTERN) LTD. 941 151 458 09/06/1994 CAVEAT RE: RIGHT OF WAY AGREEMENT 061 478 259 17/11/2006 EASEMENT. Buyer must fill out a development permit application sheet as part of the offer outlining what they will build, who their contractor is, and outline the timeline that starts substantial construction within 8 months and completes construction with 24 months. Offers must be left open for 3 weeks from the date submitted.

## **Community Information**

Address Lot 10 380 Industrial Road

Subdivision Downtown
City Drumheller
County Drumheller

Province Alberta
Postal Code T0J 0Y0

## **Additional Information**

Date Listed January 13th, 2024

Days on Market 462 Zoning ED