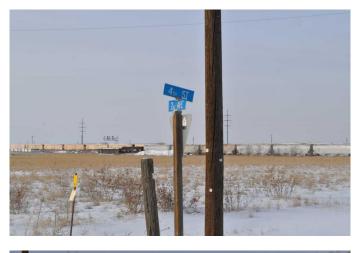

### \$1,400,000

0 Bedroom, 0.00 Bathroom, Commercial on 11.39 Acres

Dunmore Industrial, Dunmore, Alberta

This 11.39-acre property is bare land, zoned HI (Hamlet Industrial) and located behind the MD of Cypress County main office and beside Cypress County storage yard in the Hamlet of Dunmore. It has a great location on 2 Ave with three roads to access the TransCanada Highway. The zoning allows for a multitude of permitted uses as well as discretionary uses for this property.

# **Community Information**

| Address     | 647 2 Avenue       |
|-------------|--------------------|
| Subdivision | Dunmore Industrial |
| City        | Dunmore            |
| County      | Cypress County     |
| Province    | Alberta            |
| Postal Code | T1B 0K3            |