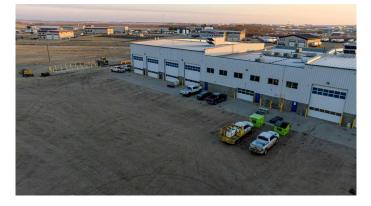

#### \$22

0 Bedroom, 0.00 Bathroom, Commercial on 4.00 Acres

NONE, Clairmont, Alberta

This is an incredible opportunity to sublease a first-class industrial property which allows any company the necessary room to grow. The sublease space consists of three 100' bays totaling 7,500 SF of shop/warehouse space, a dedicated 1,000 SF parts room, and 1,500 SF of professional office space. The lease includes an assigned 4-acre graveled and fenced area which includes energized parking.

The overall value is incredible as the Sublandlord is offering the use of the 130' pull-thru wash-bay and the option to lease additional acres at any time during the term of the lease, ensuring that your business will have the opportunity to grow without the additional costs of relocating. To book a showing or for more information call your local Commercial Realtor®.