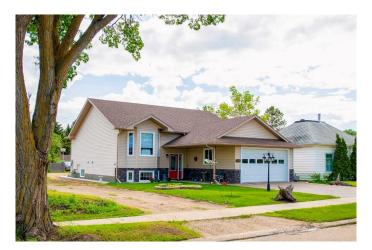

## \$449,000

4 Bedroom, 3.00 Bathroom, 1,466 sqft Residential on 0.16 Acres

Wainwright, Wainwright, Alberta

Stunning home with plenty of space for the whole family. Outside you will find a no maintenance backyard with a second garage 24X22, that is heated and insulated along with a storage shed. Front yard has lawn, flower beds and interlocking block driveway. Upstairs of this home has your main floor laundry room, 2 bedroom, 4 pc bathroom with jetted tub, 3 pc ensuite, dining room, kitchen, nook and vaulted ceilings. In the basement you will find an additional 2 bedroom, office, storage room, and large family room games room. There is also a double attached garage and all interior doors are 36" wide to finish off this amazing family home. Don't miss out!

#### **Amenities**

Parking Spaces 6

Parking Double Garage Attached, Double Garage Detached, Heated Garage,

Insulated, Interlocking Driveway, Workshop in Garage

#### **Exterior**

Exterior Features Storage

Lot Description Back Yard, Low Maintenance Landscape, Landscaped

Roof Asphalt Shingle

Construction Wood Frame

Foundation Wood