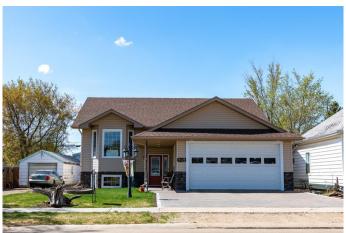

## \$449,000

4 Bedroom, 3.00 Bathroom, 1,466 sqft Residential on 0.16 Acres

Wainwright, Wainwright, Alberta

Stunning home with plenty of space for the whole family. Outside you will find a no maintenance backyard with a second garage 24X22, that is heated and insulated along with a storage shed. Front yard has lawn, flower beds and interlocking block driveway. Upstairs of this home has your main floor laundry room, 2 bedroom, 4 pc bathroom with jetted tub, 3 pc ensuite, dining room, kitchen, nook and vaulted ceilings. In the basement you will find an additional 2 bedroom, office, storage room, and large family room games room. There is also a double attached garage and all interior doors are 36" wide to finish off this amazing family home. Don't miss out!

#### Interior

Interior Features Ceiling Fan(s), Chandelier, Laminate Counters, Recessed Lighting,

Vaulted Ceiling(s)

Appliances Dishwasher, Electric Range, Garburator, Garage Control(s),

Refrigerator, Range Hood