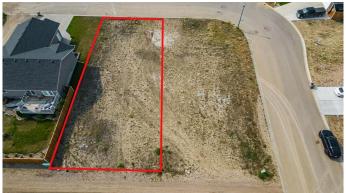

#### \$85,000

0 Bedroom, 0.00 Bathroom, Land on 0.16 Acres

Meadowlands, Stettler, Alberta

Prime vacant lot in the highly sought-after and family-friendly area of Meadowlands. Nestled amidst some of the most desirable real estate in town, this lot offers the perfect canvas for you to build your dream home whether it's a starter home or upgrade. Consider the option to purchase the adjacent lot, allowing your imagination to run wild; maybe a triple car garage to accommodate all your vehicles and toys, or perhaps a zero-entry concept for effortless accessibility. This community features quick access to sports parks, walking trails and the Community Center. Don't miss the opportunity to secure a great piece of property and start building the life you've imagined.

# **Community Information**

Address 4009 Mimosa Way

Subdivision Meadowlands

City Stettler

County Stettler No. 6, County of

Province Alberta
Postal Code T0C 2L2

**Amenities** 

Utilities Electricity at Lot Line