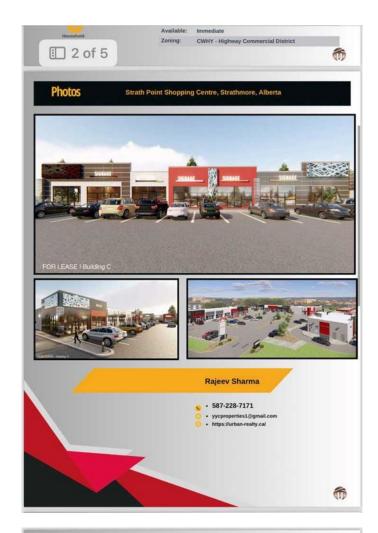

### \$39

0 Bedroom, 0.00 Bathroom, Commercial on 0.00 Acres

Downtown\_Strathmore, Strathmore, Alberta

Welcome to the heart of Strathmore's vibrant commercial scene! Presenting a prime opportunity: a newly constructed plaza conveniently situated just off Highway 1, boasting a dynamic lineup of anchor tenants including COBS Bread, Starbucks, Petro-Canada, and Arby's & KFC. This strategically positioned plaza is not just a space; it's a gateway to success for businesses seeking high visibility and foot traffic. With multiple 1200 SqFt units available for immediate lease, entrepreneurs and visionaries have the chance to join this bustling hub and carve out their niche in the community. Whether you envision a chic nail spa, a bustling pharmacy, or a much-needed medical clinic, day care or Liquor store the possibilities are boundless within this thriving commercial environment. Don't miss out on the chance to be part of Strathmore's bustling business landscape. Seize this opportunity to establish your brand in a location primed for success. Contact us today to explore leasing options and secure your place in this dynamic plaza! ?? Contact us now to make your mark on Strathmore's commercial map! ??