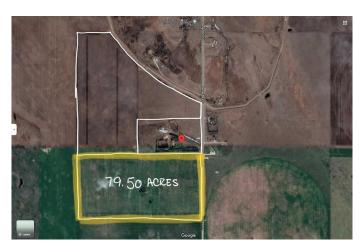

### \$3,900,000

0 Bedroom, 0.00 Bathroom, Land on 79.50 Acres

NONE, Strathmore, Alberta

Located within the Town of Strathmore, a rare opportunity to own approximately 80 acres for future development. Town of Strathmore has an Area Structure Plan available.

#### **Essential Information**

MLS®# A2108975 Price \$3,900,000

Bathrooms 0.00 79.50 Acres Type Land

Sub-Type Residential Land

**Status** Active