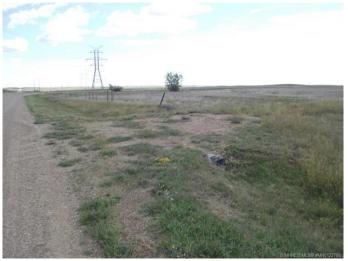

#### \$249,000

0 Bedroom, 0.00 Bathroom, Land on 1.71 Acres

NONE, Rural Cypress County, Alberta

1.71 acres of undeveloped land in the Hamlet of Suffield. It is Zoned as Industrial land. The two lots are on separate titles. There is an approach off Ellice Ave for easy access and an old loading ramp with concrete retaining walls surrounded by a concrete pad for loading trucks. Three phase power is available across the street. Water and sewer lines end some distance away so may not be an option. Suitable for many uses. How about manufacturing, RV parking, storage facility or Storage units? Your idea?? Check out this great property!