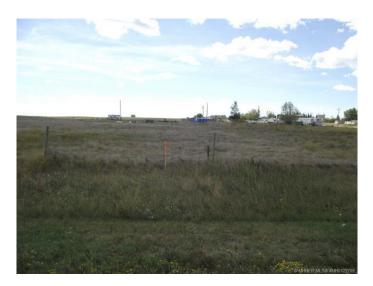

#### \$249,000

0 Bedroom, 0.00 Bathroom, Land on 1.71 Acres

NONE, Rural Cypress County, Alberta

1.71 acres of undeveloped land in the Hamlet of Suffield. It is Zoned as Industrial land. The two lots are on separate titles. There is an approach off Ellice Ave for easy access and an old loading ramp with concrete retaining walls surrounded by a concrete pad for loading trucks. Three phase power is available across the street. Water and sewer lines end some distance away so may not be an option. Suitable for many uses. How about manufacturing, RV parking, storage facility or Storage units? Your idea?? Check out this great property!