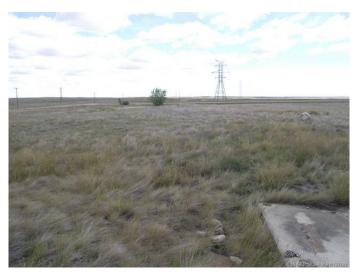

#### \$249,000

0 Bedroom, 0.00 Bathroom, Land on 1.71 Acres

NONE, Rural Cypress County, Alberta

1.71 acres of undeveloped land in the Hamlet of Suffield. It is Zoned as Industrial land. The two lots are on separate titles. There is an approach off Ellice Ave for easy access and an old loading ramp with concrete retaining walls surrounded by a concrete pad for loading trucks. Three phase power is available across the street. Water and sewer lines end some distance away so may not be an option. Suitable for many uses. How about manufacturing, RV parking, storage facility or Storage units? Your idea?? Check out this great property!