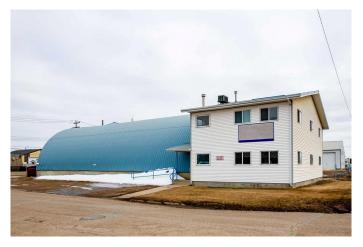

#### \$2,000

0 Bedroom, 0.00 Bathroom, Commercial on 0.64 Acres

Wainwright, Wainwright, Alberta

Available for lease! Office space with Shop and loading dock located on 1st Avenue in Wainwright

Office building has 5 offices, reception, 3 washrooms. Loading dock has 5 loading dock doors as well Shop with 16' OH door

Built in 1979