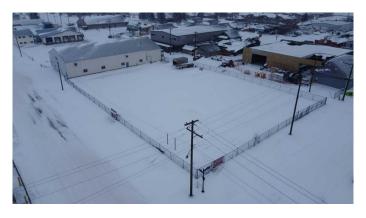

#### \$500

0 Bedroom, 0.00 Bathroom, Commercial on 0.64 Acres

Wainwright, Wainwright, Alberta

Available for lease! 28000 sq. ft. industrial lot with security fence on 1st Ave in Wainwright