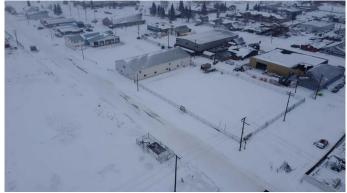

#### \$500

0 Bedroom, 0.00 Bathroom, Commercial on 0.64 Acres

Wainwright, Wainwright, Alberta

Available for lease! 28000 sq. ft. industrial lot with security fence on 1st Ave in Wainwright