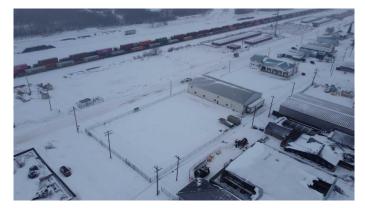

#### \$500

0 Bedroom, 0.00 Bathroom, Commercial on 0.64 Acres

Wainwright, Wainwright, Alberta

Available for lease! 28000 sq. ft. industrial lot with security fence on 1st Ave in Wainwright