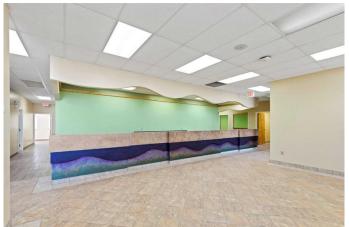

## \$13

0 Bedroom, 0.00 Bathroom, Commercial on 0.00 Acres

Patterson Place., Grande Prairie, Alberta

Immediate possession available for this 3600sqft turn key Medical Space. This space could also be used for office space as well. Located in the Patterson Village strip mall. This location is surrounded by plenty of residential. Busy strip center. Base Rent 3,600 sq.ft @ \$13 PSF = \$3900.00, Additional Rent Operating Cost= 3,600 sq/ft @\$5.75 = \$1725.00 Property Tax/Garbage Removal 3,600 sq.ft @ \$3.68 = \$1104.00 Total Cost: \$6729.00.00/month plus GST per month. Floorplan in Supplements.