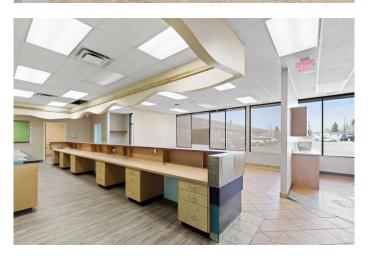

## \$13

0 Bedroom, 0.00 Bathroom, Commercial on 0.00 Acres

Patterson Place., Grande Prairie, Alberta

Immediate possession available for this 3600sqft turn key Medical Space. This space could also be used for office space as well. Located in the Patterson Village strip mall. This location is surrounded by plenty of residential. Busy strip center. Base Rent 3,600 sq.ft @ \$13 PSF = \$3900.00, Additional Rent Operating Cost= 3,600 sq/ft @\$5.75 = \$1725.00 Property Tax/Garbage Removal 3,600 sq.ft @ \$3.68 = \$1104.00 Total Cost: \$6729.00.00/month plus GST per month. Floorplan in Supplements.