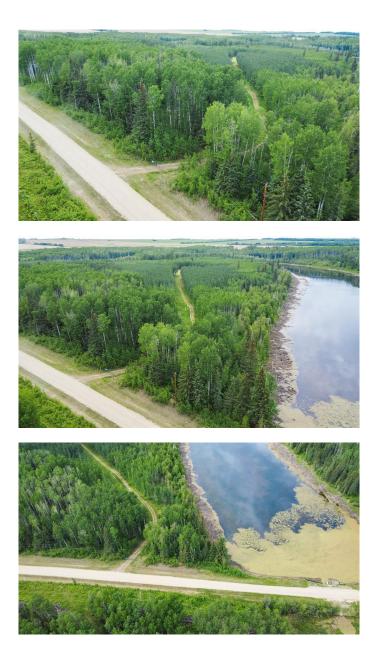

#### \$99,900

0 Bedroom, 0.00 Bathroom, Land on 6.83 Acres

NONE, Rural Greenview No. 16, M.D. of, Alberta

Amazing opportunity to own 6.83 acres of waterfront land to build your dream home on. Located just East of Valleyview in the Little Smokey River valley the potential of this lot is endless. There are lots of outdoor activities available such as quading, snowmobiling, hiking and cross country skiing trails. The privacy continues with the lot being located across the road from undeveloped crown land used to graze cattle. On top of all of that the little smokey is easily accessible by road which includes a sandy beach for fishing and swimming. A parcel of land like this are hard to find and will not last long!