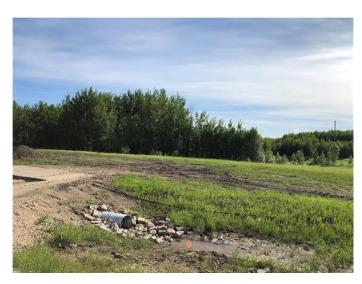

#### \$99,000

0 Bedroom, 0.00 Bathroom, Land on 1.00 Acres

NONE, Plamondon, Alberta

What a deal, two lots for \$99,000! Located at Amity Beach on the west shores of Lac La Biche lake. Minutes to Plamondon White Sands and a new county boat launch. This property would be excellent to buy with friends as the lots are titled separately, but adjacent to one another. The lots are considered lakefront as a large environmental reserve exists between the lots and the lake, however, it's just a short walk to the water where you can park yourself on a private sandy beach. GST applicable.

### Exterior

Lot Description Brush, Greenbelt, Waterfront