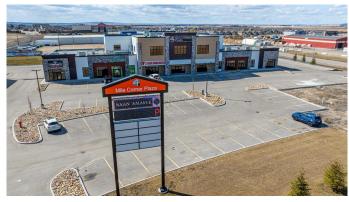

#### \$1,900,000

0 Bedroom, 0.00 Bathroom, Commercial on 0.00 Acres

NONE, Clairmont, Alberta

This retail condo is situated off Highway 43 just north of Grande Prairie in a highly visible location. Position your business in the developing retail plaza that it deserves. Ideal for any professional including dentists, medical or financial advisors looking to own their own space and design it specific to their needs. Call your Commercial Realtor© for more information or to book a showing today.