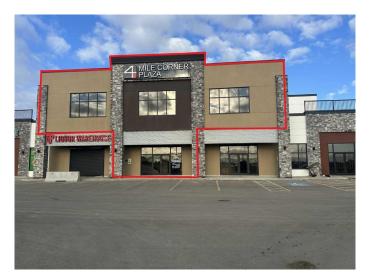

#### \$1,900,000

0 Bedroom, 0.00 Bathroom, Commercial on 0.00 Acres

NONE, Clairmont, Alberta

This retail condo is situated off Highway 43 just north of Grande Prairie in a highly visible location. Position your business in the developing retail plaza that it deserves. Ideal for any professional including dentists, medical or financial advisors looking to own their own space and design it specific to their needs. Call your Commercial Realtor© for more information or to book a showing today.