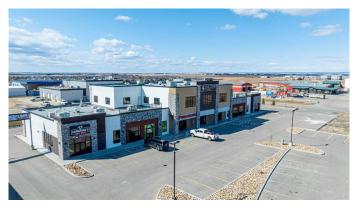

#### \$1,900,000

0 Bedroom, 0.00 Bathroom, Commercial on 0.00 Acres

NONE, Clairmont, Alberta

This retail condo is situated off Highway 43 just north of Grande Prairie in a highly visible location. Position your business in the developing retail plaza that it deserves. Ideal for any professional including dentists, medical or financial advisors looking to own their own space and design it specific to their needs. Call your Commercial Realtor© for more information or to book a showing today.