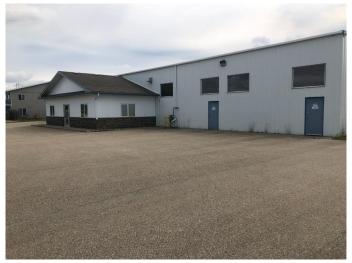

### \$9,500

0 Bedroom, 0.00 Bathroom, Commercial on 1.35 Acres

NONE, Whitecourt, Alberta

THIS 8700 SQ FT SHOP HAS 60' DEEP BAYS & 800 SQ FT FRONT MODERN OFFICE COMPLEX & IS LOCATED IN THE HILLTOP INDUSTRIAL SUBDIVISION. THE SHOP HAS 16 FT DOORS, WITH A SEPARATE DRIVE-THROUGH WASH BAY AND A SEPARATE BAY WITH A HEAVY DUTY TRUCK SERVICE PIT, COMPLETE WITH AIR MAKE UP! THE 1.35 ACRE LOT IS FENCED AND GRAVELLED AND CAN BE AVAILABLE WITHIN 30 DAYS. & CAN BE LEASED FOR \$9500.00 MONTHLY TRIPLE NET