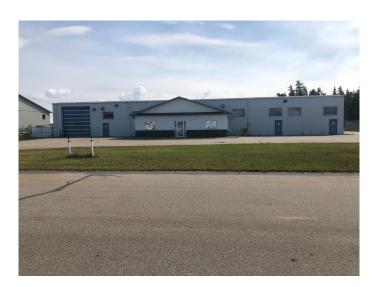

### \$9,500

0 Bedroom, 0.00 Bathroom, Commercial on 1.35 Acres

NONE, Whitecourt, Alberta

THIS 8700 SQ FT SHOP HAS 60' DEEP BAYS & 800 SQ FT FRONT MODERN OFFICE COMPLEX & IS LOCATED IN THE HILLTOP INDUSTRIAL SUBDIVISION. THE SHOP HAS 16 FT DOORS, WITH A SEPARATE DRIVE-THROUGH WASH BAY AND A SEPARATE BAY WITH A HEAVY DUTY TRUCK SERVICE PIT, COMPLETE WITH AIR MAKE UP! THE 1.35 ACRE LOT IS FENCED AND GRAVELLED AND CAN BE AVAILABLE WITHIN 30 DAYS. & CAN BE LEASED FOR \$9500.00 MONTHLY TRIPLE NET