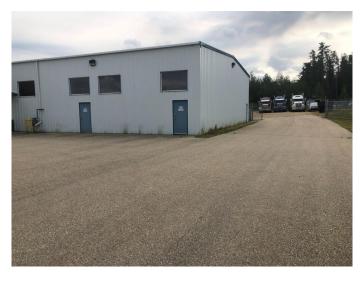

### \$9,500

0 Bedroom, 0.00 Bathroom, Commercial on 1.35 Acres

NONE, Whitecourt, Alberta

THIS 8700 SQ FT SHOP HAS 60' DEEP BAYS & 800 SQ FT FRONT MODERN OFFICE COMPLEX & IS LOCATED IN THE HILLTOP INDUSTRIAL SUBDIVISION. THE SHOP HAS 16 FT DOORS, WITH A SEPARATE DRIVE-THROUGH WASH BAY AND A SEPARATE BAY WITH A HEAVY DUTY TRUCK SERVICE PIT, COMPLETE WITH AIR MAKE UP! THE 1.35 ACRE LOT IS FENCED AND GRAVELLED AND CAN BE AVAILABLE WITHIN 30 DAYS. & CAN BE LEASED FOR \$9500.00 MONTHLY TRIPLE NET