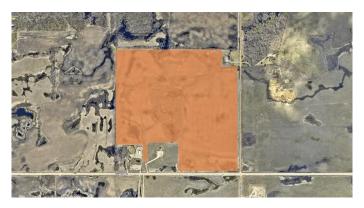

# \$1,026,975 - Se-15-71-5-w6, Rural Grande Prairie No. 1, **County of**

MLS® #A2123359

### \$1,026,975

0 Bedroom, 0.00 Bathroom, Land on 136.93 Acres

NONE, Rural Grande Prairie No. 1, County of, Alberta

Development Parcel!! 136.93 acres of land just SE of Grande Prairie. This land is currently being farmed but would be a great future phase of Heritage Estates -which is a new acreage community with the first phases planned on the adjacent quarter to the West of this parcel (MLS# A2123374). Located East on 68 Avenue (Twp Rd 712) just past Sandy Ridge Estates and Maple Ridge Estates to Range Rd 52, along the North side of 68 Ave/Twp 712 and West side of RR 52.