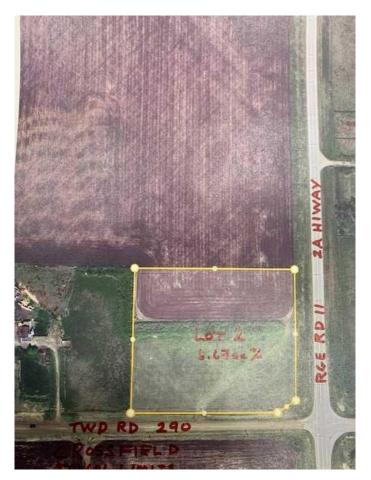

### \$449,000

0 Bedroom, 0.00 Bathroom, Land on 6.67 Acres

NONE, Rural Rocky View County, Alberta

Location, Location! This 6.67 acres is located across the road from the Town of Crossfield1 Zoned R2. Check out Rocky View County's Zoning Bylaws. This parcel has no building commitment. Easy to build on as no restrictive covenant. GST is applicable. \*Seller to retain access to balance of quarter. Road access agreement being drafted. Disclosure: The tax amount is only a guess as the property has not yet been assessed.

# **Community Information**

Address Lot 2 Twp Rd 290

Subdivision NONE

City Rural Rocky View County

County Rocky View County

Province Alberta
Postal Code T0M 0S0

#### **Exterior**

Lot Description Corner Lot, Few Trees, Gentle Sloping, No Neighbours Behind, Open

Lot, Rectangular Lot