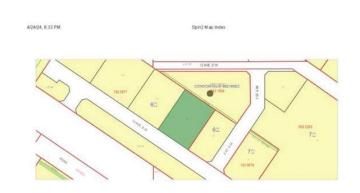

#### **Essential Information**

MLS® # A2125979 Price \$749,900

Bathrooms 0.00 Acres 1.22 Type Land

Sub-Type Commercial Land

Status Active

# **Community Information**

Address 400 14th Avenue Sw

Subdivision NONE

City Slave Lake

County Lesser Slave River No. 124,

Province Alberta
Postal Code T0G 2A4

Date Listed April 24th, 2024

Days on Market 350 Zoning C3