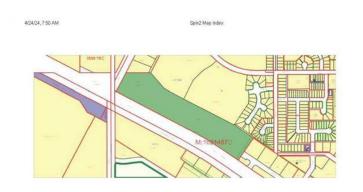

### \$5,950,000

0 Bedroom, 0.00 Bathroom, Land on 23.08 Acres

NONE, Slave Lake, Alberta

Fantastic 23.08 acre parcel IN TOWN zoned C3 Highway Commercial. Great exposure to Highway 2 and still in Town limits. Ready for your next venture!