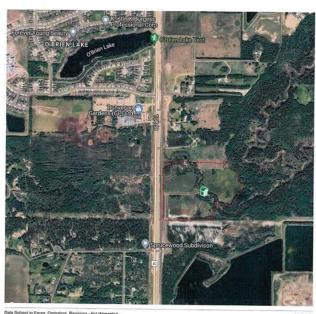

## \$1,100,000

0 Bedroom, 0.00 Bathroom, Land on 41.51 Acres

NONE, Grande Prairie, Alberta

41.5 Acres just South of Dunvegan Gardens on the East side of Highway 40. Great property with multiple uses, from your own private estate to the development of a residential area or possibly an industrial development. There are 3 areas seeded to hay and a creek running through the property. Traffic lights offer good access off and on highway 40. For more information call your realtor.

## **Community Information**

Address Plan:9720341 Lot:3

Subdivision NONE

City Grande Prairie
County Grande Prairie

Province Alberta

Postal Code T8W 2R7