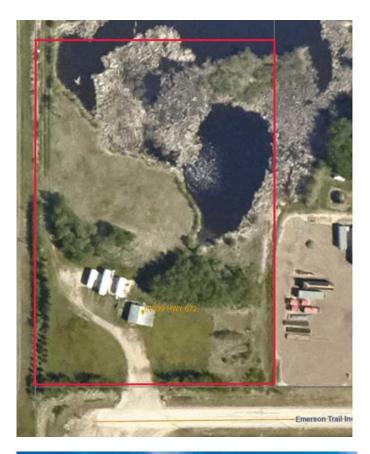

## \$375,000

0 Bedroom, 0.00 Bathroom, Land on 5.34 Acres

Emerson Trail Industrial Park, Rural Grande Prairie No. 1, County of, Alberta

5.34 acre Industrial lot, aggressively priced to sell at only \$70,000 per acre. This property already has a well, residential power, gas, septic , a very large paved approach and a 24' W X 28' L garage . All pavement up to this lot and is located just off busy Emerson Trail with quick access to all major routes around Grande Prairie. Owner can also build a shop to suit as part of the purchase

## **Community Information**

| Address     | 61039 Hwy 672                         |
|-------------|---------------------------------------|
| Subdivision | Emerson Trail Industrial Park         |
| City        | Rural Grande Prairie No. 1, County of |
| County      | Grande Prairie No. 1, County of       |
| Province    | Alberta                               |
| Postal Code | ТОНЗСО                                |