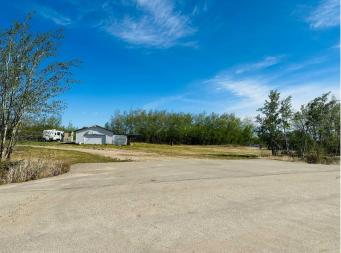

## \$375,000

0 Bedroom, 0.00 Bathroom, Land on 5.34 Acres

Emerson Trail Industrial Park, Rural Grande Prairie No. 1, County of, Alberta

5.34 acre Industrial lot, aggressively priced to sell at only \$70,000 per acre. This property already has a well, residential power, gas, septic , a very large paved approach and a 24' W X 28' L garage . All pavement up to this lot and is located just off busy Emerson Trail with quick access to all major routes around Grande Prairie. Owner can also build a shop to suit as part of the purchase