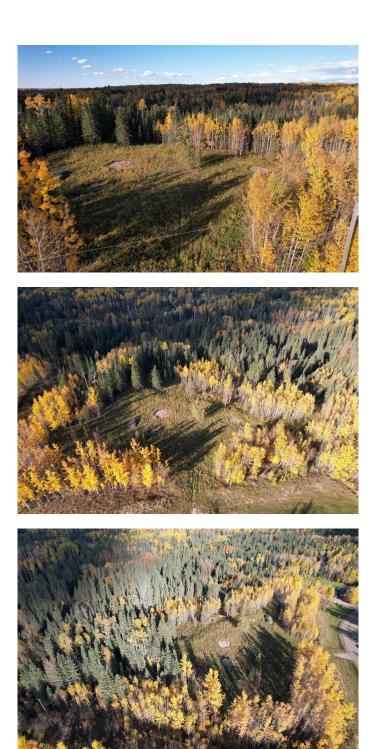

### \$117,500

0 Bedroom, 0.00 Bathroom, Land on 5.08 Acres

NONE, Rural Woodlands County, Alberta

Stunning 5.07 acre lot that is freshly cleared providing a future buyer with a perfect clean slate to build on. There is potential of a house design with a walk out basement. The different elevations add some dimension, and adventure with this land bordering Beaver Creek down below, a perfect little picnic spot to cool off and hang out on the weekends. This subdivision is very close to town and has a wonderful community of nieghbours mixed with the perfect amount of privacy.