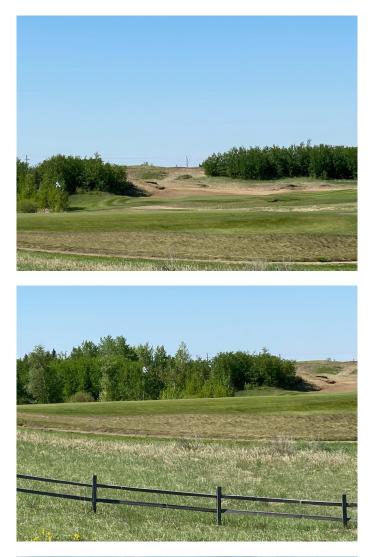

#### \$118,000

0 Bedroom, 0.00 Bathroom, Land on 0.43 Acres

Wolf Creek Village, Rural Ponoka County, Alberta

Build your Dream Home and enjoy peaceful country living backing onto Wolf Creek Golf Course! Located between Ponoka & Lacombe near Hwy 2 allowing for easy access to major centers and Edmonton International Airport. This is a sloping lot that would allow for a walk-out basement with an expansive view of the Golf Course and panoramic views of the sunset. Be the first to build in this enclave and enjoy a quiet little sanctuary of the community.

### Exterior

Lot Description See Remarks, Sloped, Cul-De-Sac, On Golf Course, Pie Shaped Lot, Street Lighting