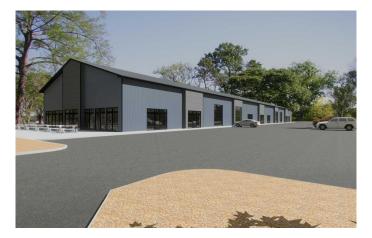

### \$302,595

0 Bedroom, 0.00 Bathroom, Commercial on 0.00 Acres

NONE, Strathmore, Alberta

Investors, Businesses, here is a great new space HWY-C! Just on south side of #1 HWY coming into Strathmore from the west. 2124 sqft space can be built out to suit. 8 units already sold! This list price is the shell of the unit.