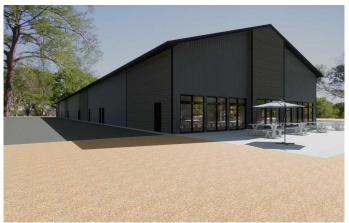

### \$302,595

0 Bedroom, 0.00 Bathroom, Commercial on 0.00 Acres

NONE, Strathmore, Alberta

Investors, Businesses, here is a great new space HWY-C! Just on south side of #1 HWY coming into Strathmore from the west. 2124 sqft space can be built out to suit. 8 units already sold! This list price is the shell of the unit.