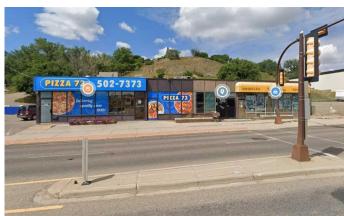

# \$329,900 - 510d Kingsway Avenue Se, Medicine Hat

MLS® #A2132877

### \$329,900

0 Bedroom, 0.00 Bathroom, Commercial on 0.00 Acres

River Flats, Medicine Hat, Alberta

Fantastic opportunity to own a revenue generating building in high traffic location! This property includes 1,800 sq ft of vacant space for you to lease/rent out or create your own business space. An additional 1,800 sq ft is designated for the current tenant, Pizza 73. Absolutely wonderful revenue opportunity. Reach out to your favourite REALTOR® for more information or to view this great property!