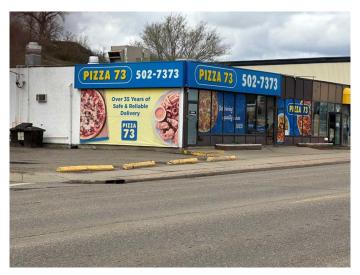

# \$329,900 - 510d Kingsway Avenue Se, Medicine Hat

MLS® #A2132877

### \$329,900

0 Bedroom, 0.00 Bathroom, Commercial on 0.00 Acres

River Flats, Medicine Hat, Alberta

Fantastic opportunity to own a revenue generating building in high traffic location! This property includes 1,800 sq ft of vacant space for you to lease/rent out or create your own business space. An additional 1,800 sq ft is designated for the current tenant, Pizza 73. Absolutely wonderful revenue opportunity. Reach out to your favourite REALTOR® for more information or to view this great property!