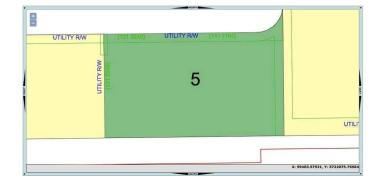

#### \$457,470

0 Bedroom, 0.00 Bathroom, Land on 1.53 Acres

NONE, Didsbury, Alberta

Three commercial lots for sale in Shantz Village Phase 2 totalling 5.98 Acres. Asking price is \$299,000 per Acre. Lot 4 (400 Shantz Village 2024 tax: \$8,340.00 | Size: 3.010 AC | LINC: 0035569277). Lot 5 (500 Shantz Village 2024 tax: \$4,239.44 | Size: 1.530 AC | LINC: 0035569285) Lot 6 (600 Shantz Village 2024 tax: \$3,990.09 | Size: 1.440 AC | LINC: 0035569293). Land Use: C-1 General Commercial. Anchored By Buy-Low Foods, Dollarama & Pet Valu. Retail stores, walking paths, mixed use commercial and a new large multi residential development (have your Realtor call for more details). Proposed Liquor store and Cannabis outlet. Didsbury is located just off of QEII Highway, approx 70 km from the Calgary International Airport, or 47 minutes drive. There is a 9-hole golf course, aquatic centre, two ice rinks, softball/baseball diamonds, parks and playgrounds. There is also a hospital, an RCMP detachment as well as the Olds-Didsbury Airport, primarily for small aircraft, general aviation, and a helipad for STARS air ambulance to land. Located beside the newly announced Development with 207 unit residential rental development.

## **Community Information**

Address 500 Shantz Drive

Subdivision NONE

City Didsbury

County Mountain View County

Province Alberta

Postal Code T0M 0W0