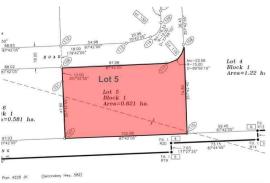

#### \$457,470

0 Bedroom, 0.00 Bathroom, Land on 1.53 Acres

NONE, Didsbury, Alberta

Three commercial lots for sale in Shantz Village Phase 2 totalling 5.98 Acres. Asking price is \$299,000 per Acre. Lot 4 (400 Shantz Village 2024 tax: \$8,340.00 | Size: 3.010 AC | LINC: 0035569277). Lot 5 (500 Shantz Village 2024 tax: \$4,239.44 | Size: 1.530 AC | LINC: 0035569285) Lot 6 (600 Shantz Village 2024 tax: \$3,990.09 | Size: 1.440 AC | LINC: 0035569293). Land Use: C-1 General Commercial. Anchored By Buy-Low Foods, Dollarama & Pet Valu. Retail stores, walking paths, mixed use commercial and a new large multi residential development (have your Realtor call for more details). Proposed Liquor store and Cannabis outlet. Didsbury is located just off of QEII Highway, approx 70 km from the Calgary International Airport, or 47 minutes drive. There is a 9-hole golf course, aquatic centre, two ice rinks, softball/baseball diamonds, parks and playgrounds. There is also a hospital, an RCMP detachment as well as the Olds-Didsbury Airport, primarily for small aircraft, general aviation, and a helipad for STARS air ambulance to land. Located beside the newly announced Development with 207 unit residential rental development.

## **Community Information**

Address 500 Shantz Drive

Subdivision NONE

City Didsbury

County Mountain View County

Province Alberta

Postal Code T0M 0W0