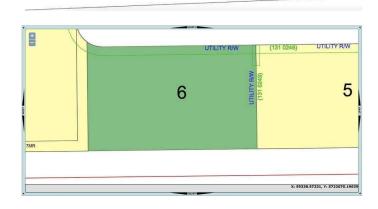

#### \$430,560

0 Bedroom, 0.00 Bathroom, Land on 1.44 Acres

NONE, Didsbury, Alberta

Three commercial lots for sale in Shantz Village Phase 2 totalling 5.98 Acres. Asking price is \$299,000 per Acre. Lot 4 (400 Shantz Village 2024 tax: \$8,340.00 | Size: 3.010 AC | LINC: 0035569277). Lot 5 (500 Shantz Village 2024 tax: \$4,239.44 | Size: 1.530 AC | LINC: 0035569285) Lot 6 (600 Shantz Village 2024 tax: \$3,990.09 | Size: 1.440 AC | LINC: 0035569293). Land Use: C-1 General Commercial. Anchored By Buy-Low Foods, Dollarama & Pet Valu. Retail stores, walking paths, mixed use commercial and a new large multi residential development (have your Realtor call for more details). Proposed Liquor store and Cannabis outlet. Didsbury is located just off of QEII Highway, approx 70 km from the Calgary International Airport, or 47 minutes drive. There is a 9-hole golf course, aquatic centre, two ice rinks, softball/baseball diamonds, parks and playgrounds. There is also a hospital, an RCMP detachment as well as the Olds-Didsbury Airport, primarily for small aircraft, general aviation, and a helipad for STARS air ambulance to land. Located beside the newly announced Development with 207 unit residential rental development.

### **Exterior**

Lot Description Irregular Lot, Level, See Remarks, Views