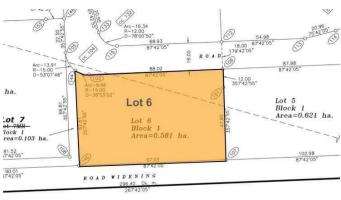

#### \$430,560

0 Bedroom, 0.00 Bathroom, Land on 1.44 Acres

NONE, Didsbury, Alberta

Three commercial lots for sale in Shantz Village Phase 2 totalling 5.98 Acres. Asking price is \$299,000 per Acre. Lot 4 (400 Shantz Village 2024 tax: \$8,340.00 | Size: 3.010 AC | LINC: 0035569277). Lot 5 (500 Shantz Village 2024 tax: \$4,239.44 | Size: 1.530 AC | LINC: 0035569285) Lot 6 (600 Shantz Village 2024 tax: \$3,990.09 | Size: 1.440 AC | LINC: 0035569293). Land Use: C-1 General Commercial. Anchored By Buy-Low Foods, Dollarama & Pet Valu. Retail stores, walking paths, mixed use commercial and a new large multi residential development (have your Realtor call for more details). Proposed Liquor store and Cannabis outlet. Didsbury is located just off of QEII Highway, approx 70 km from the Calgary International Airport, or 47 minutes drive. There is a 9-hole golf course, aquatic centre, two ice rinks, softball/baseball diamonds, parks and playgrounds. There is also a hospital, an RCMP detachment as well as the Olds-Didsbury Airport, primarily for small aircraft, general aviation, and a helipad for STARS air ambulance to land. Located beside the newly announced Development with 207 unit residential rental development.

### **Community Information**

Address 600 Shantz Drive

Subdivision NONE

City Didsbury

County Mountain View County

Province Alberta

Postal Code T0M 0W0