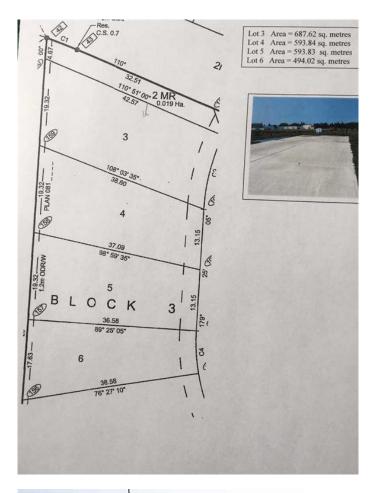

#### \$39,900

0 Bedroom, 0.00 Bathroom, Land on 0.12 Acres

NONE, Three Hills, Alberta

Welcome to Cherry Lane, a quaint subdivision with beautiful prairie views on the outskirts of Three Hills, just 1 hour 36 to downtown Calgary, 1 hour 18 to Calgary International Airport and 1 hour 10 to Red Deer just a short drive into the Badlands. These lots are within walking distance of daycare, our k-12 public school, and a bustling downtown in a growing, friendly community. Three Hills has all the urban conveniences, some with a rural twist that will make your day, the security of local emergency and medical services, recreation, as well as strong senior and family services and more. Power, natural gas, water and sewer have already been incorporated into the actual building envelope, not just to the lot line, ready to hook up. Driveways and engineered concrete garage slabs, and engineered piles are already in place. Truly one of the best land value packages out there! Ready for the home of your dreams with site prep complete. This lot features a larger yard, end lot, a 24x30 oversized garage pad and longer driveway. Choose one lot or choose all 4 of these side by side lots, currently backing onto green space in a quiet no through traffic cul de sac. Optional Package deal applicable. Individual lots as follows: #7 Cherry Lane (lot 6)-\$39,900, #3 Cherry Lane (lot 4)-\$45,900, #1 Cherry Lane (lot 3)-\$54,900.( + applicable GST). Vendor financing may be available to qualified purchasers with minimum 10% down payment & rates starting at 7.5% PA with maximum 3 year term.

## Exterior

Lot Description See Remarks, No Neighbours Behind, Pie Shaped Lot