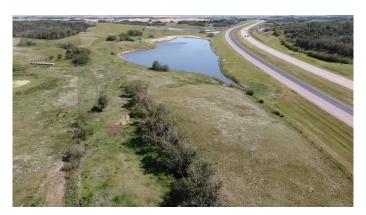

#### \$139,000

0 Bedroom, 0.00 Bathroom, Agri-Business on 16.31 Acres

NONE, Rural Vermilion River, County of, Alberta

Wow 16.31 acres with highway access to pick the perfect spot to build your dream home