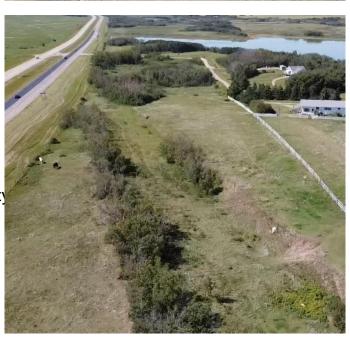

#### \$139,000

0 Bedroom, 0.00 Bathroom, Agri-Business on 16.31 Acres

NONE, Rural Vermilion River, County of, Alberta

Wow 16.31 acres with highway access to pick the perfect spot to build your dream home