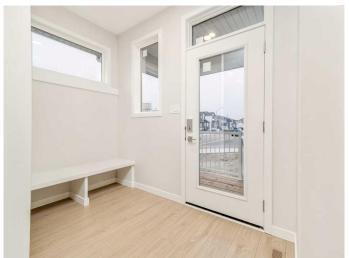

# \$429,900

1 Bedroom, 2.00 Bathroom, 952 sqft Residential on 0.10 Acres

Discovery, Lethbridge, Alberta

Welcome to The "CRUZ", Bungalow living with the freedom of no condo fees to deal with. Located in a quiet Cul-De-Sac, this home is perfect for that individual or couple that wants there own space to enjoy. Bright open living area, quartz counter-tops, modern fixtures, electric fireplace in the living room, tall ceilings and large windows for extra light. Convenience of laundry on the main floor. Basement is undeveloped. The built-in dry bar in the dining and living area is perfect for entertaining. The spacious primary suite includes a 3-piece ensuite and a walk-in closet. Home is virtually Staged NHW

#### Interior

Interior Features Kitchen Island, Walk-In Closet(s)

Appliances Dishwasher, Gas Range, Microwave, Range Hood, Refrigerator

Heating Forced Air

Cooling None
Fireplace Yes
# of Fireplaces 1

Fireplaces Electric