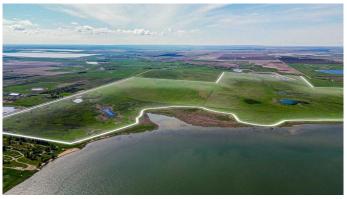

\*Subdivided into 7 parcels.

\*40min from Calgary, 10 from Strathmore, right off Hwy 1.

\*Lakefront Property, with 12km of stunning shore line.

\*Incredible views, year round water activities, camping, fishing, walking trails.

## Amenities

| Is Waterfront | Yes                                       |
|---------------|-------------------------------------------|
| Waterfront    | Beach Front, Lake, Lake Front, Waterfront |