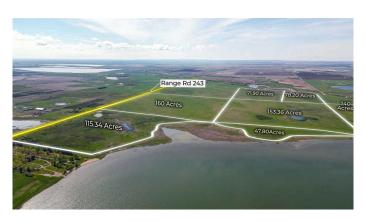

## \$6,999,999

0 Bedroom, 0.00 Bathroom, Land on 767.00 Acres

NONE, Rural Wheatland County, Alberta

ATTENTION: Land Developers. Opportunity is calling in Wheatland County!

One of Alberta's fastest growing Counties, now has 767 Acres available on Eagle Lake primed for residential, commercial and recreational development.

\*Subdivided into 7 parcels.

\*40min from Calgary, 10 from Strathmore, right off Hwy 1.

\*Lakefront Property, with 12km of stunning shore line.

\*Incredible views, year round water activities, camping, fishing, walking trails.

\*Currently zoned agricultural, but within the Eagle Lake Area Structure Plan.

With companies like De Havilland and CGC calling Wheatland County home, the need for development, especially housing, has never been greater.