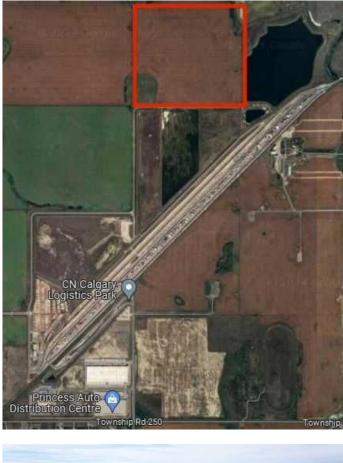

#### \$11,125,000

0 Bedroom, 0.00 Bathroom, Land on 149.26 Acres

NONE, Rural Rocky View County, Alberta

Check out this prime 1/4 section of land just North of the CN 's Calgary Logistics Park in Rocky View County! Situated within the approved Conrich Area Structure Plan and Conrich Station Conceptual Scheme, this land is earmarked for future industrial use. This property offers a fantastic opportunity to build your new office/yard complex or serve as a valuable holding property. The property taxes for industrial developments in Rocky View County are significantly lower than those in the City of Calgary, making an ideal investment with significant potential for future appreciation. Check out this listing today.

### **Community Information**

| Address     | On Twp Rd 252           |
|-------------|-------------------------|
| Subdivision | NONE                    |
| City        | Rural Rocky View County |
| County      | Rocky View County       |
| Province    | Alberta                 |
|             |                         |