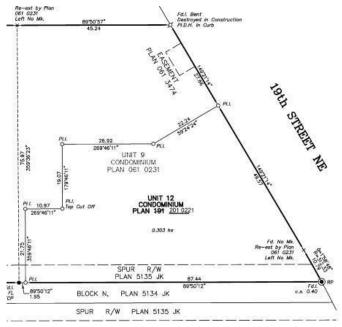

## \$1,090,000

0 Bedroom, 0.00 Bathroom, Land on 0.75 Acres

Mayland, Calgary, Alberta

.75 Acre Development Site in Mayland ideal for owner/user use up to 20,000 sf building. Excellent access to Barlow and Deerfoot Trails, Memorial Drive and Highway 1. Only minutes away from shopping centers, and restaurants. A bus stop is adjacent to the building and the LRT only 3 minutes away. Site has over \$100,000 of improvements.

#### **Essential Information**

MLS® # A2136297 Price \$1,090,000

Bathrooms 0.00 Acres 0.75 Type Land

Sub-Type Industrial Land

Status Active