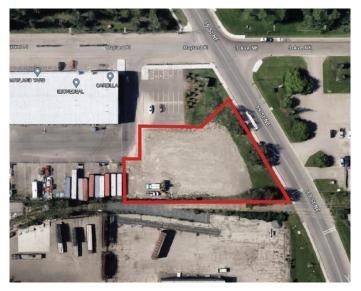

## \$1,090,000

0 Bedroom, 0.00 Bathroom, Land on 0.75 Acres

Mayland, Calgary, Alberta

.75 Acre Development Site in Mayland ideal for owner/user use up to 20,000 sf building. Excellent access to Barlow and Deerfoot Trails, Memorial Drive and Highway 1. Only minutes away from shopping centers, and restaurants. A bus stop is adjacent to the building and the LRT only 3 minutes away. Site has over \$100,000 of improvements.

### **Additional Information**

Date Listed July 16th, 2024

Days on Market 276 Zoning I-G