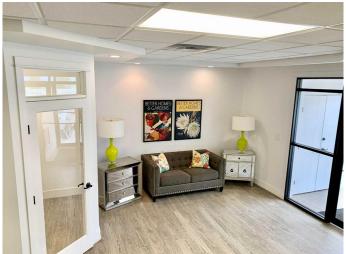

• Six private offices, including one with a dedicated file room and overhead storage • Interior windows throughout to maximize natural light and eliminate the "cubicle― feel

• Kitchen with dishwasher and space for a board table – ideal for meetings or staff lunches

• Double-entry doors with large closet and a convenient drop box

• Generous storage space to keep operations organized

• Comfortable lounge area for breaks or casual meetings

This is a prime opportunity to secure a cheerful, professional, and adaptable workspace at an unbeatable value. Compare and seeâ€"nothing else offers this combination of price, quality, and convenience.