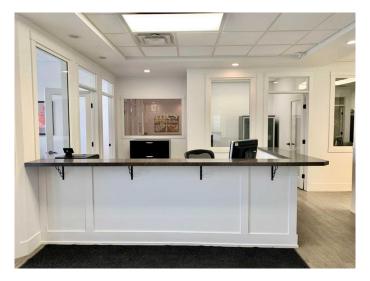

### \$278,500

0 Bedroom, 0.00 Bathroom, Commercial on 0.00 Acres

Northridge., Grande Prairie, Alberta

PRICE REDUCED – BEST VALUE IN GP!
This bright, modern, and highly functional
1,431 sq. ft. ground-floor office is listed
\$42,900 below its assessed value!! Move-in
ready with quick possession available.
Located in the highly accessible Northridge
Business Park, this space offers easy entry,
ample parking, and a professional environment
that enhances productivity. Designed for
efficiency and flexibility, the office includes:
• Spacious, welcoming reception area with
a built-in desk