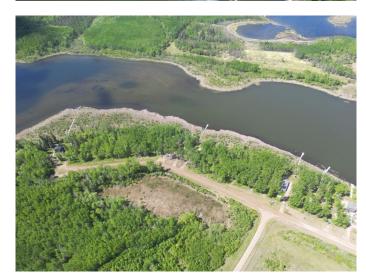

## \$65,000

0 Bedroom, 0.00 Bathroom, Land on 0.27 Acres

NONE, Loon Lake, Saskatchewan

Experience the ultimate lakeside escape at Rippling Water Estates, where tranquility meets adventure on stunning Branch Lake.

Branch Lake, a private-access gem, spans 3 miles and reaches depths of up to 90 feet. It's renowned for excellent fishing, particularly for Pickerel and Walleye, making it a paradise for fishing enthusiasts.

Located just 1 hour and 20 minutes northeast of Lloydminster, Saskatchewan, Rippling Water Estates offers the perfect balance of seclusion and convenience. Note: Boundary lines in the photos are approximate for reference only.