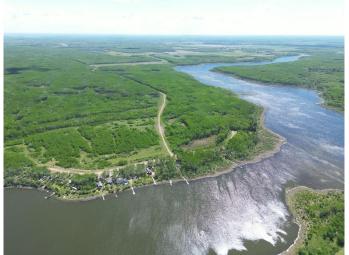

## \$65,000

0 Bedroom, 0.00 Bathroom, Land on 0.27 Acres

NONE, Loon Lake, Saskatchewan

Experience the ultimate lakeside escape at Rippling Water Estates, where tranquility meets adventure on stunning Branch Lake.

Branch Lake, a private-access gem, spans 3 miles and reaches depths of up to 90 feet. It's renowned for excellent fishing, particularly for Pickerel and Walleye, making it a paradise for fishing enthusiasts.

Located just 1 hour and 20 minutes northeast of Lloydminster, Saskatchewan, Rippling Water Estates offers the perfect balance of seclusion and convenience. Note: Boundary lines in the photos are approximate for reference only.