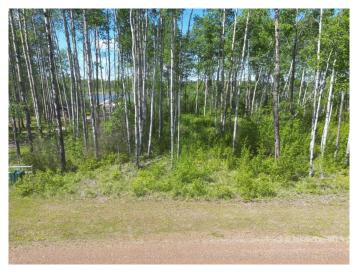

These exclusive lakefront lots are partially cleared, providing a seamless setup for your RV. With power and phone lines already extended to the property line, you can start enjoying your new retreat right away.

Each lot comes with the flexibility to build your cabin oasis within 12 years, with a minimum size requirement of 800 square feet. Imagine crafting your lakeside residence on one of the last available waterfront lotsâ€"no more will be developed, ensuring the exclusivity and serenity of your personal oasis.