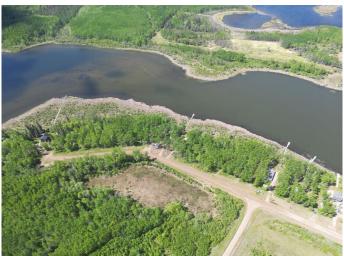

Branch Lake, a private-access gem, spans 3 miles and reaches depths of up to 90 feet. It's renowned for excellent fishing, particularly for Pickerel and Walleye, making it a paradise for fishing enthusiasts.

Located just 1 hour and 20 minutes northeast of Lloydminster, Saskatchewan, Rippling Water Estates offers the perfect balance of seclusion and convenience. Note: Boundary lines in the photos are approximate for reference only.