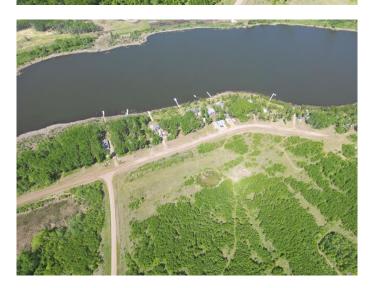

Branch Lake, a private-access gem, spans 3 miles and reaches depths of up to 90 feet. It's renowned for excellent fishing, particularly for Pickerel and Walleye, making it a paradise for fishing enthusiasts.

Located just 1 hour and 20 minutes northeast of Lloydminster, Saskatchewan, Rippling Water Estates offers the perfect balance of seclusion and convenience. Note: Boundary lines in the photos are approximate for reference only.