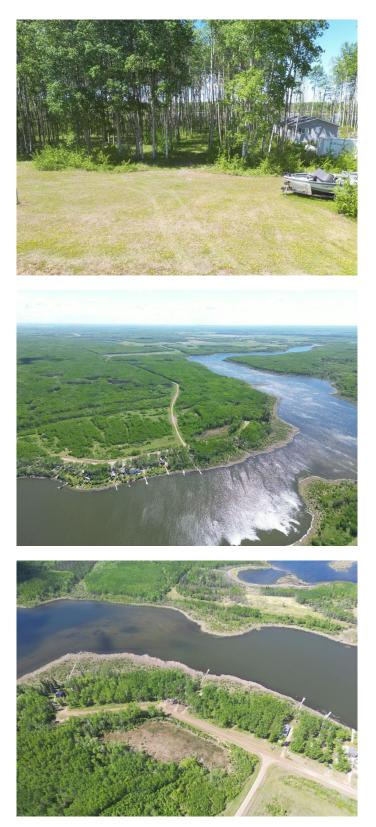

#### \$73,000

0 Bedroom, 0.00 Bathroom, Land on 0.39 Acres

NONE, Loon Lake, Saskatchewan

Experience the ultimate lakeside escape at Rippling Water Estates, where tranquility meets adventure on stunning Branch Lake.

These exclusive lakefront lots are partially cleared, providing a seamless setup for your RV. With power and phone lines already extended to the property line, you can start enjoying your new retreat right away.

Each lot comes with the flexibility to build your cabin oasis within 12 years, with a minimum size requirement of 800 square feet. Imagine crafting your lakeside residence on one of the last available waterfront lots—no more will be developed, ensuring the exclusivity and serenity of your personal oasis.

Branch Lake, a private-access gem, spans 3 miles and reaches depths of up to 90 feet. Itâ€<sup>™</sup>s renowned for excellent fishing, particularly for Pickerel and Walleye, making it a paradise for fishing enthusiasts.

Located just 1 hour and 20 minutes northeast of Lloydminster, Saskatchewan, Rippling Water Estates offers the perfect balance of seclusion and convenience. Note: Boundary lines in the photos are approximate for reference only.