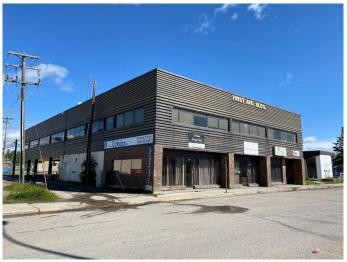

# \$1,250,000

0 Bedroom, 0.00 Bathroom, Commercial on 0.32 Acres

NONE, Edson, Alberta

INVESTORS! INVESTORS! 14,000 Square Foot Multi Tenant Two Story Office/Retail Building located in the downtown core in the Town of Edson on 3 Lots with HIGHWAY EXPOSURE off of busy 2nd Avenue. The building is 100% leased and currently set up for six tenants. Three large separate office spaces on the 2nd level and 3 office/retail spaces on the main level facing 1st Avenue. Great investment opportunity with existing long term tenants. Very well maintained clean building with front and back entry, elevator, common area bathrooms for the 2nd level and storage. Plenty of parking at the back of this building with 17 covered powered parking spots and good customer parking along the front. Too many features to list, a full information package is available! "FIRST **AVENUE BUILDING"** 