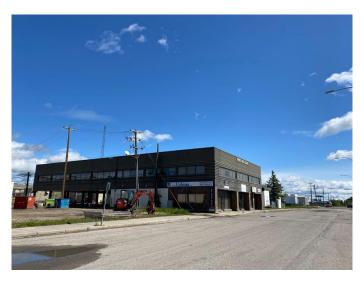

# \$1,250,000

0 Bedroom, 0.00 Bathroom, Commercial on 0.32 Acres

NONE, Edson, Alberta

INVESTORS! INVESTORS! 14,000 Square Foot Multi Tenant Two Story Office/Retail Building located in the downtown core in the Town of Edson on 3 Lots with HIGHWAY EXPOSURE off of busy 2nd Avenue. The building is 100% leased and currently set up for six tenants. Three large separate office spaces on the 2nd level and 3 office/retail spaces on the main level facing 1st Avenue. Great investment opportunity with existing long term tenants. Very well maintained clean building with front and back entry, elevator, common area bathrooms for the 2nd level and storage. Plenty of parking at the back of this building with 17 covered powered parking spots and good customer parking along the front. Too many features to list, a full information package is available! "FIRST **AVENUE BUILDING"** 