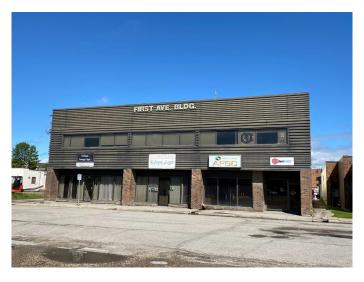

# \$1,250,000

0 Bedroom, 0.00 Bathroom, Commercial on 0.32 Acres

NONE, Edson, Alberta

INVESTORS! INVESTORS! 14,000 Square Foot Multi Tenant Two Story Office/Retail Building located in the downtown core in the Town of Edson on 3 Lots with HIGHWAY EXPOSURE off of busy 2nd Avenue. The building is 100% leased and currently set up for six tenants. Three large separate office spaces on the 2nd level and 3 office/retail spaces on the main level facing 1st Avenue. Great investment opportunity with existing long term tenants. Very well maintained clean building with front and back entry, elevator, common area bathrooms for the 2nd level and storage. Plenty of parking at the back of this building with 17 covered powered parking spots and good customer parking along the front. Too many features to list, a full information package is available! "FIRST **AVENUE BUILDING"** 