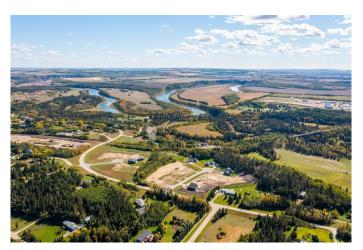

### \$180,000

0 Bedroom, 0.00 Bathroom, Land on 1.25 Acres

Burbank Heights, Rural Lacombe County, Alberta

Welcome to your dream location! Only 5 of these 1.25-acre lots remain, nested alongside the serene ambiance of the Red Deer and Blindman Rivers. Discover the perfect escape enveloped by nature just minutes from Red Deer and Blackfalds! Build your dream home in the perfect location, with the builder of your choice. Take this opportunity to pick everything out for your ideal home, from the floor plan to the finishes and fixtures. Explore the nature trails surrounding the subdivision, savor the fresh air and enjoy the open space all around. A playground is just a few steps away from your doorstep, the perfect spot for kids to run and play and enjoy getting back to nature. With such a small community, you can get to know your neighbours and feel comfortable and secure in your new home. Convenience is key, with a quick commute to Red Deer, Blackfalds, or Lacombe, giving you the benefit of life on an acreage without the long drive to town. Seller is offering financing â€" on approved credit.