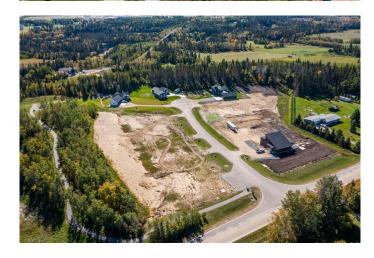

### \$180,000

0 Bedroom, 0.00 Bathroom, Land on 1.25 Acres

Burbank Heights, Rural Lacombe County, Alberta

Welcome to your dream location! Only 5 of these 1.25-acre lots remain, nested alongside the serene ambiance of the Red Deer and Blindman Rivers. Discover the perfect escape enveloped by nature just minutes from Red Deer and Blackfalds! Build your dream home in the perfect location, with the builder of your choice. Take this opportunity to pick everything out for your ideal home, from the floor plan to the finishes and fixtures. Explore the nature trails surrounding the subdivision, savor the fresh air and enjoy the open space all around. A playground is just a few steps away from your doorstep, the perfect spot for kids to run and play and enjoy getting back to nature. With such a small community, you can get to know your neighbours and feel comfortable and secure in your new home. Convenience is key, with a quick commute to Red Deer, Blackfalds, or Lacombe, giving you the benefit of life on an acreage without the long drive to town. Seller is offering financing â€" on approved credit.