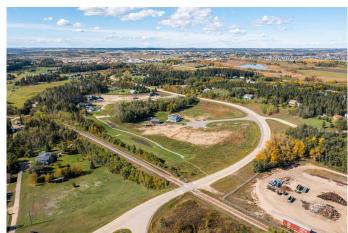

### \$180,000

0 Bedroom, 0.00 Bathroom, Land on 1.25 Acres

Burbank Heights, Rural Lacombe County, Alberta

Welcome to your dream location! Only 5 of these 1.25-acre lots remain, nested alongside the serene ambiance of the Red Deer and Blindman Rivers. Discover the perfect escape enveloped by nature just minutes from Red Deer and Blackfalds! Build your dream home in the perfect location, with the builder of your choice. Take this opportunity to pick everything out for your ideal home, from the floor plan to the finishes and fixtures. Explore the nature trails surrounding the subdivision, savor the fresh air and enjoy the open space all around. A playground is just a few steps away from your doorstep, the perfect spot for kids to run and play and enjoy getting back to nature. With such a small community, you can get to know your neighbours and feel comfortable and secure in your new home. Convenience is key, with a quick commute to Red Deer, Blackfalds, or Lacombe, giving you the benefit of life on an acreage without the long drive to town. Seller is offering financing â€" on approved credit.