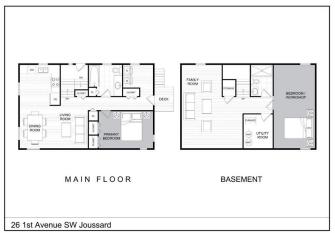

## \$289,900

2 Bedroom, 2.00 Bathroom, 872 sqft Residential on 0.22 Acres

NONE, Joussard, Alberta

A 2000-built home and detached garage in the lakefront community of Joussard, Alberta. This bi-level has 872 square feet of living space upstairs and the option to finish the 872 square feet downstairs. The downstairs is partially finished with wall petitions, drywall and a 75% finished second washroom. The open-concept living room, dining room, and kitchen have cathedral ceilings and large windows. The main floor laundry combo back entrance is an added functional bonus. The two-car garage will store your lake toys and the property has full RV hookups for added guests. If living at the lake is calling you: this may be the perfect property to call home. Call, email, or text today to book your personalized showing.

#### **Essential Information**

MLS® # A2138422 Price \$289,900

Bedrooms 2
Bathrooms 2.00
Full Baths 2
Square Footage 872
Acres 0.22

Year Built 2000

Type Residential Sub-Type Detached

Style Bi-Level Status Active

Coverings

Heating Forced Air

Cooling None
Has Basement Yes

Basement Full, Partially Finished