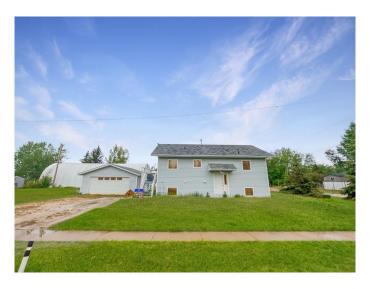

# \$289,900 - 26, 1st Avenue Sw, Joussard

MLS® #A2138422

## \$289,900

2 Bedroom, 2.00 Bathroom, 872 sqft Residential on 0.22 Acres

NONE, Joussard, Alberta

A 2000-built home and detached garage in the lakefront community of Joussard, Alberta. This bi-level has 872 square feet of living space upstairs and the option to finish the 872 square feet downstairs. The downstairs is partially finished with wall petitions, drywall and a 75% finished second washroom. The open-concept living room, dining room, and kitchen have cathedral ceilings and large windows. The main floor laundry combo back entrance is an added functional bonus. The two-car garage will store your lake toys and the property has full RV hookups for added guests. If living at the lake is calling you: this may be the perfect property to call home. Call, email, or text today to book your personalized showing.